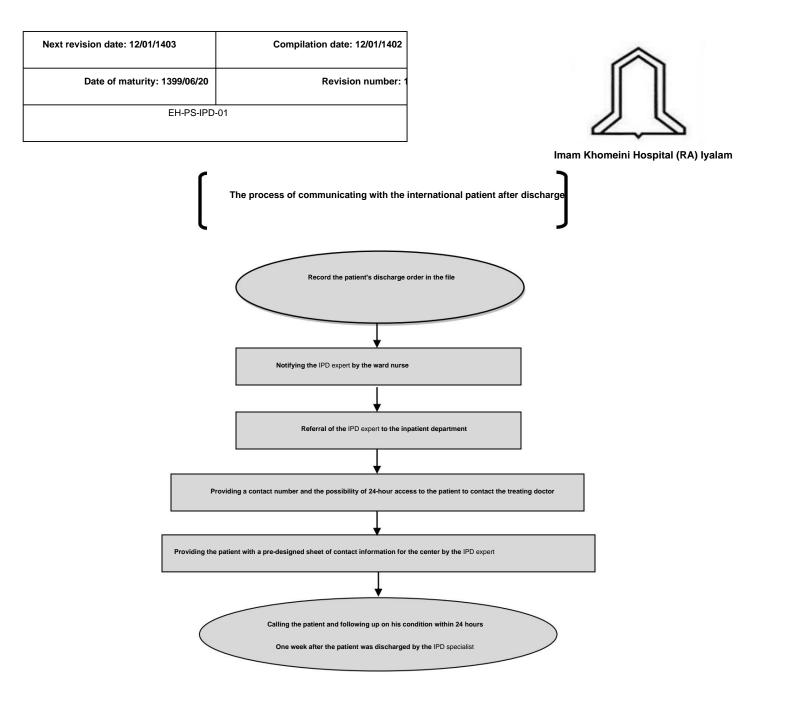

محسن وليان- كارشناس IPPD |
|                   | وحید آپرس- کارشناس ∏     |
|                   |                          |
|                   |                          |



| تاييد كننده:      | تهيه کننده:              |
|-------------------|--------------------------|
| تيم مديريت اجرايي | محسن وليان- كارشناس IPPD |
|                   | وحید آپرس- کارشناس ∏     |
|                   |                          |
|                   | -                        |



| تصويب كننده:  | تاييد كننده:      | تهيه کننده:              |
|---------------|-------------------|--------------------------|
| دكتر عزيززاده | تيم مديريت اجرايي | محسن ولیان- کارشناس IPPD |
|               |                   | وحید آپرس- کارشناس ⊤ا    |
|               |                   |                          |



| تاپید کننده:      | تهيه کننده:              |
|-------------------|--------------------------|
| تیم مدیریت اجرایی | محسن ولیان- کارشناس IPPD |
|                   | وحید آیرس- کارشناس ⊤ا    |
|                   |                          |
|                   |                          |





| تصويب كننده:  | تاييد كننده:      | تهيه كننده:              |
|---------------|-------------------|--------------------------|
| دكتر عزيززاده | تيم مديريت اجرايي | محسن وليان- كارشناس IPPD |
|               |                   | وحید آپرس- کارشناس ∏     |
|               |                   |                          |