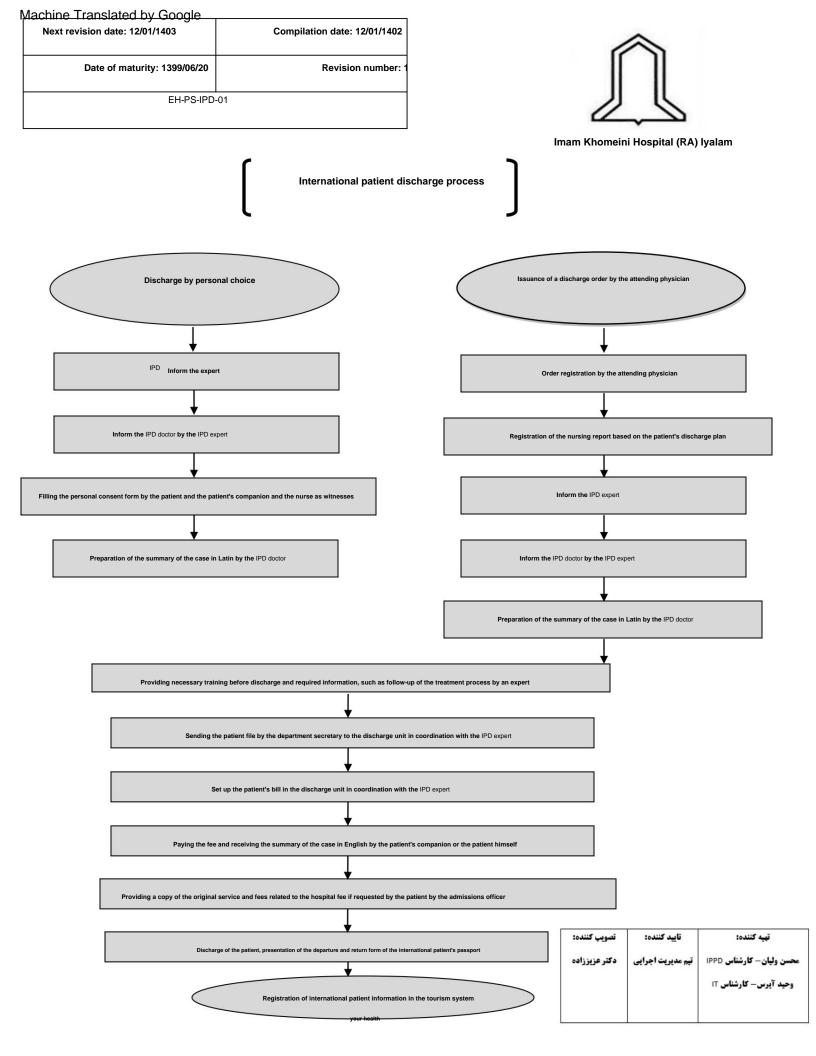

| Machine Translated by Google   |                              |
|--------------------------------|------------------------------|
| Next revision date: 12/01/1403 | Compilation date: 12/01/1402 |
| Date of maturity: 1399/06/20   | Revision number: 1           |
| EH-PS-IPD                      | -01                          |

Imam Khomeini Hospital (RA) Iyalam

| Machina  | Translatad | by Google |  |
|----------|------------|-----------|--|
| Viacinne | Hansialeo  | DV GOODIE |  |

|                              | Machine Translated by Google   |
|------------------------------|--------------------------------|
| Compilation date: 12/01/1402 | Next revision date: 12/01/1403 |
| Revision number:             | Date of maturity: 1399/06/20   |
| -01                          | EH-PS-IPD                      |