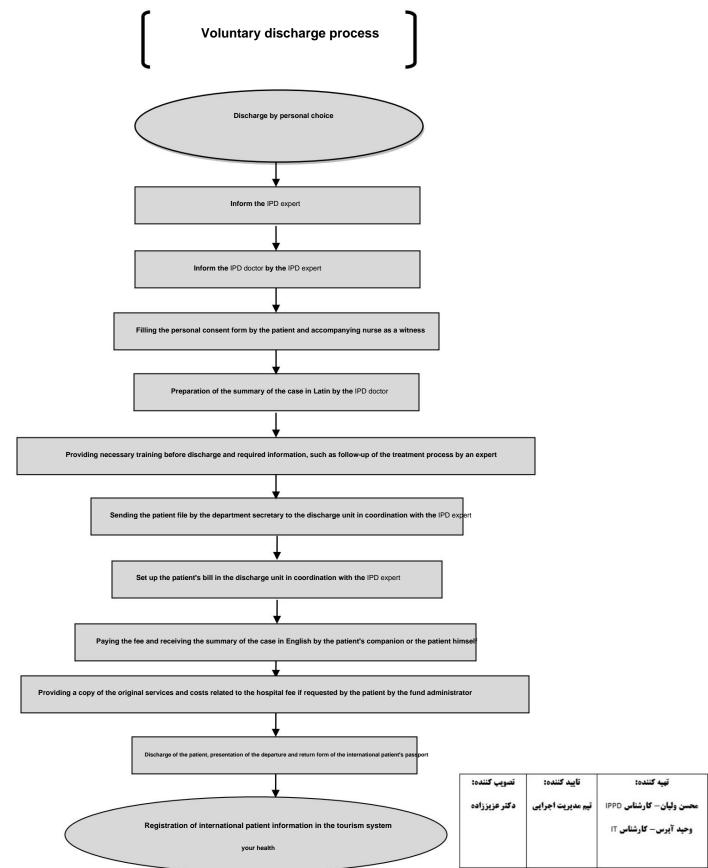

| Machine Translated by Google   |                              |
|--------------------------------|------------------------------|
| Next revision date: 12/01/1403 | Compilation date: 12/01/1402 |
| Date of maturity: 1399/06/20   | Revision number: 1           |
| EH-PS-IPD                      | -01                          |



Imam Khomeini Hospital (RA) Iyalam











| Machina  | Translatad | by Google |  |
|----------|------------|-----------|--|
| Viacinne | Hansialeo  | DV GOODIE |  |

|                              | Machine Translated by Google   |
|------------------------------|--------------------------------|
| Compilation date: 12/01/1402 | Next revision date: 12/01/1403 |
| Revision number:             | Date of maturity: 1399/06/20   |
| -01                          | EH-PS-IPD                      |



Imam Khomeini Hospital (RA) Iyalam

The process of welcoming international patients by an IPD expert



| تاييد كننده:      | تهیه کننده:              |
|-------------------|--------------------------|
| تیم مدیریت اجرایی | محسن وليان- كارشناس IPPD |
|                   | وحید آیرس- کارشناس ∏     |
|                   |