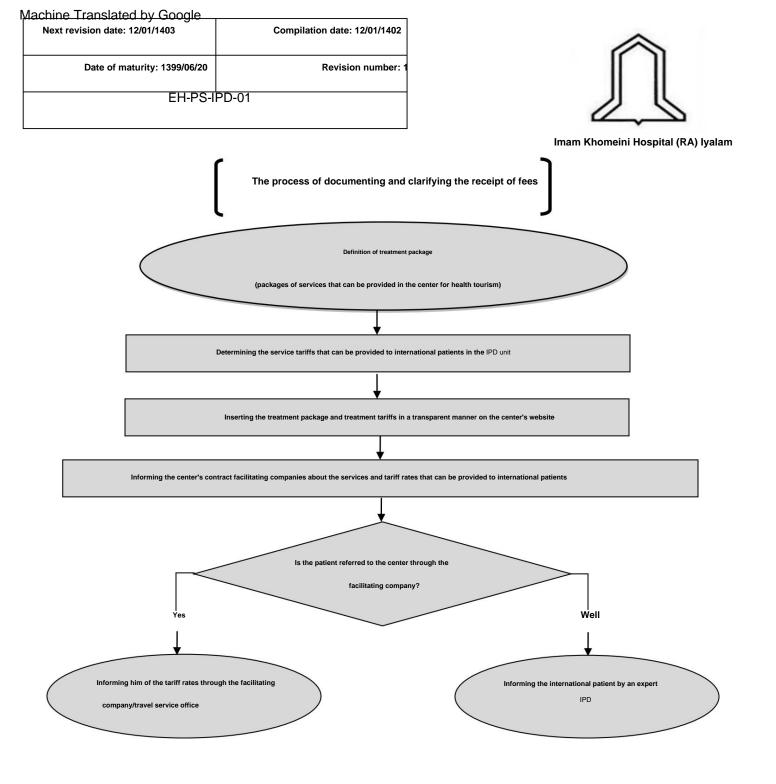

eini Hospital (RA) Iyalam

The process of welcoming international patients by an IPD expert



| تاييد كننده:      | تهیه کننده:              |
|-------------------|--------------------------|
| تیم مدیریت اجرایی | محسن وليان- كارشناس IPPD |
|                   | وحید آیرس- کارشناس ∏     |
|                   |                          |
|                   |                          |



| تصويب كننده  | تاييد كننده:      | تهیه کننده:              |
|--------------|-------------------|--------------------------|
| دكتر عزيززاد | تیم مدیریت اجرایی | محسن وليان- كارشناس IPPD |
|              |                   | وحید آیرس- کارشناس ∏     |
|              |                   | وحيد ايران – تارسان اا   |

In all stages of appointment, international patient by IPD expert

It is accompanied.



| تاييد كننده:      | تهيه کننده:              |
|-------------------|--------------------------|
| تيم مديريت اجرايي | محسن وليان- كارشناس IPPD |
|                   | وحید آپرس- کارشناس ∏     |
|                   |                          |
|                   |                          |



| تاييد كننده:      | تهيه کننده:              |
|-------------------|--------------------------|
| تيم مديريت اجرايي | محسن وليان- كارشناس IPPD |
|                   | وحید آپرس- کارشناس ∏     |
|                   |                          |
|                   | -                        |



| تصويب كننده:  | تاييد كننده:      | تهيه کننده:              |
|---------------|-------------------|--------------------------|
| دكتر عزيززاده | تيم مديريت اجرايي | محسن ولیان- کارشناس IPPD |
|