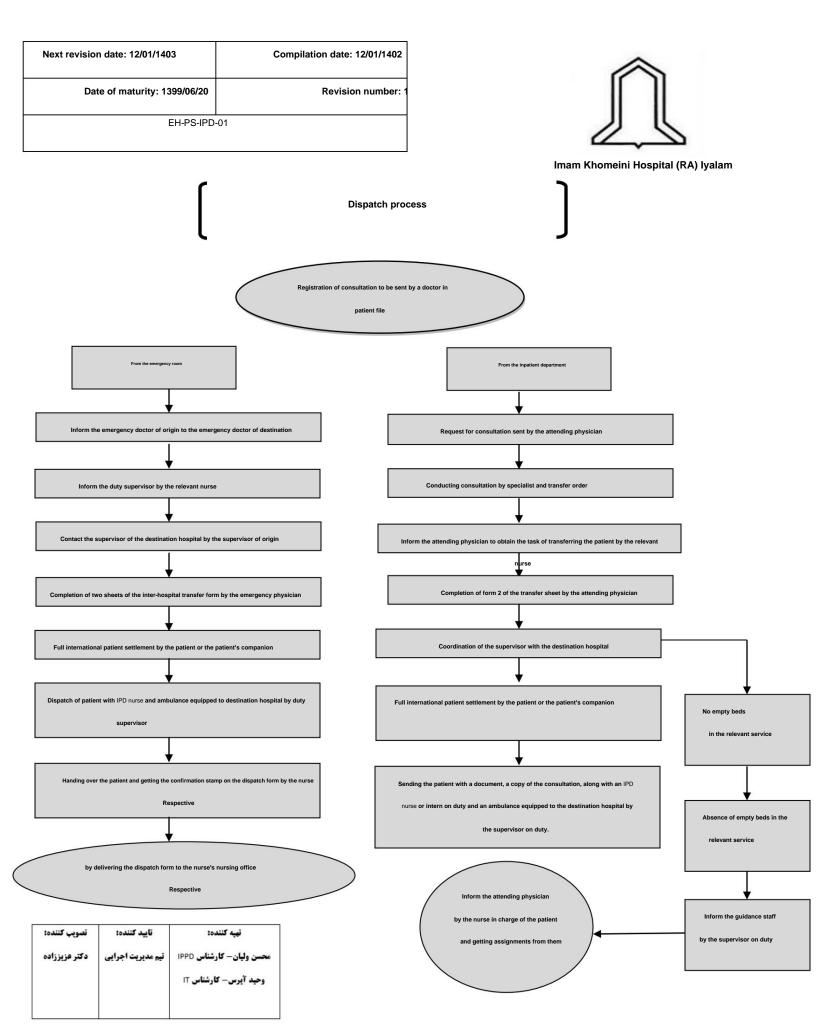

| Machine Translated by Google   |                              |
|--------------------------------|------------------------------|
| Next revision date: 12/01/1403 | Compilation date: 12/01/1402 |
| Date of maturity: 1399/06/20   | Revision number: 1           |
| EH-PS-IPD                      | -01                          |

Imam Khomeini Hospital (RA) Iyalam

| Machina  | Translatad | by Google |  |
|----------|------------|-----------|--|
| Viacinne | Hansialeo  | DV GOODIE |  |

|                              | Machine Translated by Google   |
|------------------------------|--------------------------------|
| Compilation date: 12/01/1402 | Next revision date: 12/01/1403 |
| Revision number:             | Date of maturity: 1399/06/20   |
| -01                          | EH-PS-IPD                      |