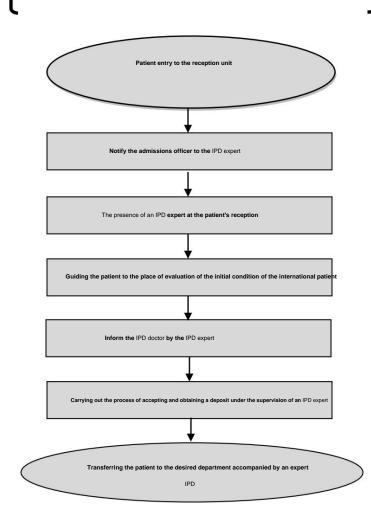

Imam Khomeini Hospital (RA) Iyalam

The process of welcoming international patients by an IPD expert

| تاييد كننده:      | تهیه کننده:              |
|-------------------|--------------------------|
| تیم مدیریت اجرایی | محسن وليان- كارشناس IPPD |
|                   | وحید آیرس- کارشناس ∏     |
|                   |                          |
|                   |                          |

In all stages of appointment, international patient by IPD expert

It is accompanied.

| تاييد كننده:      | تهيه کننده:              |
|-------------------|--------------------------|
| تيم مديريت اجرايي | محسن وليان- كارشناس IPPD |
|                   | وحید آپرس- کارشناس ∏     |
|                   |                          |
|                   |                          |