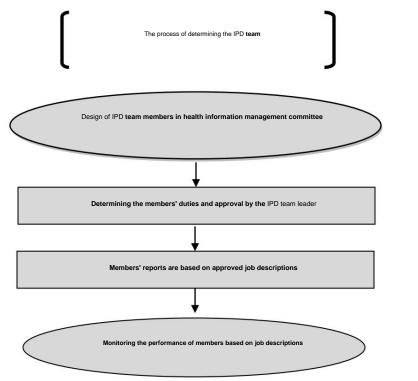

| Machine Translated by Google   |                              |
|--------------------------------|------------------------------|
| Next revision date: 12/01/1403 | Compilation date: 12/01/1402 |
| Date of maturity: 1399/06/20   | Revision number: 1           |
| EH-PS-IPD                      | -01                          |



Imam Khomeini Hospital (RA) Iyalam











| Machina  | Translatad | by Google |  |
|----------|------------|-----------|--|
| Viacinne | Hansialeo  | DV GOODIE |  |

|                              | Machine Translated by Google   |
|------------------------------|--------------------------------|
| Compilation date: 12/01/1402 | Next revision date: 12/01/1403 |
| Revision number:             | Date of maturity: 1399/06/20   |
| -01                          | EH-PS-IPD                      |



Imam Khomeini Hospital (RA) Iyalam

The process of welcoming international patients by an IPD expert



| تاييد كننده:      | تهیه کننده:              |
|-------------------|--------------------------|
| تیم مدیریت اجرایی | محسن وليان- كارشناس IPPD |
|                   | وحید آیرس- کارشناس ∏     |
|                   |