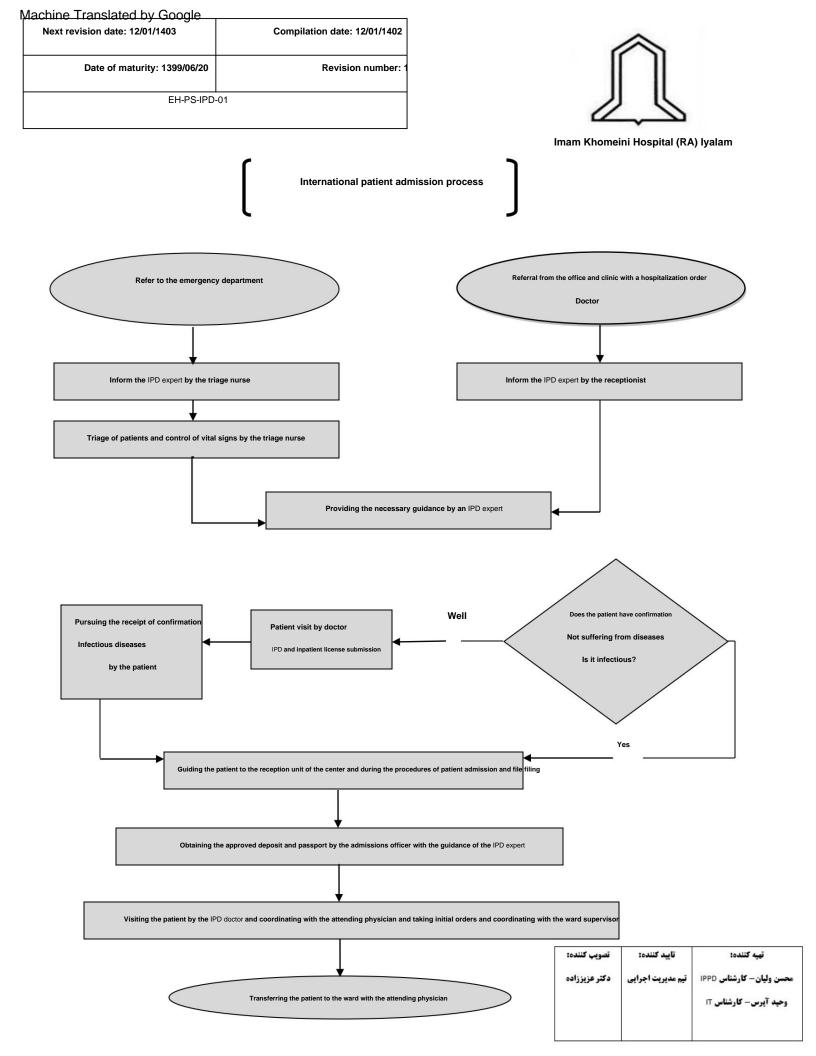

| Machine Translated by Google   |                              |
|--------------------------------|------------------------------|
| Next revision date: 12/01/1403 | Compilation date: 12/01/1402 |
| Date of maturity: 1399/06/20   | Revision number: 1           |
| EH-PS-IPD                      | -01                          |

Imam Khomeini Hospital (RA) Iyalam

| Machina  | Translatad | by Google |  |
|----------|------------|-----------|--|
| Viacinne | Hansialeo  | DV GOODIE |  |

|                              | Machine Translated by Google   |
|------------------------------|--------------------------------|
| Compilation date: 12/01/1402 | Next revision date: 12/01/1403 |
| Revision number:             | Date of maturity: 1399/06/20   |
| -01                          | EH-PS-IPD                      |